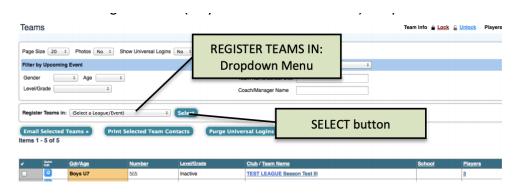

## **Enrollment via Club (highly recommended)**

- Completed via the club staff / admin.
- Clubs completely new to MSPSP must first enroll their club into MSPSP: https://www.gotsport.com/asp/application/league/?EventID=82166
- Sign in to GotSoccer using your club username and password and click on the "Club" tab.
- Click on the "Teams" tab
- Locate the dropdown menu labeled "Register Teams In" above the list of teams and choose the MSPSP season you're enrolling the teams into and press the "Select" button.
- Once the Select button is pressed, the page will reload and the "Register" buttons will appear next to all teams that have not yet been entered into the MSPSP event.

- Press the Register button for any team you wish to register for MSPSP. You will be redirected (new tab) to a **Team Application** asking for specific information for that individual team.
- Fill out all required fields until you reach the confirmation page.
- Repeat steps for each team you intend to enroll in MSPSP.