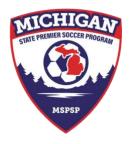

## **Enrollment via Club (highly recommended)**

- Completed via the club staff / admin.
- Clubs completely new to MSPSP must first enroll their club into MSPSP: https://www.gotsport.com/asp/application/league/?EventID=82166
- Sign in to GotSoccer using your club username and password and click on the "Club" tab.
- Click on the "Teams" tab
- Locate the dropdown menu labeled "Register Teams In" above the list of teams and choose the MSPSP season you're enrolling the teams into and press the "Select" button.
- Once the Select button is pressed, the page will reload and the "Register" buttons will appear next to all teams that have not yet been entered into the MSPSP event.